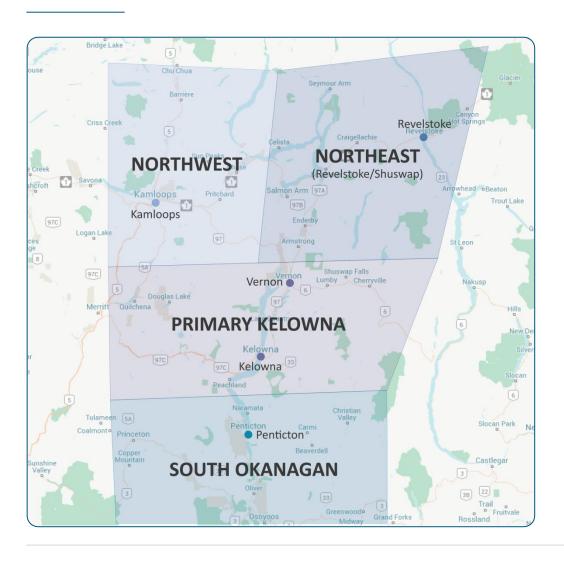

#### **Catchment Area**

- The Kelowna Airport catchment area has been divided into Primary and Secondary components.
- + The primary catchment area includes the region around Kelowna.
- + The secondary catchment areas includes passengers travelling to/from the Northwest, Northeast and South Okanagan.