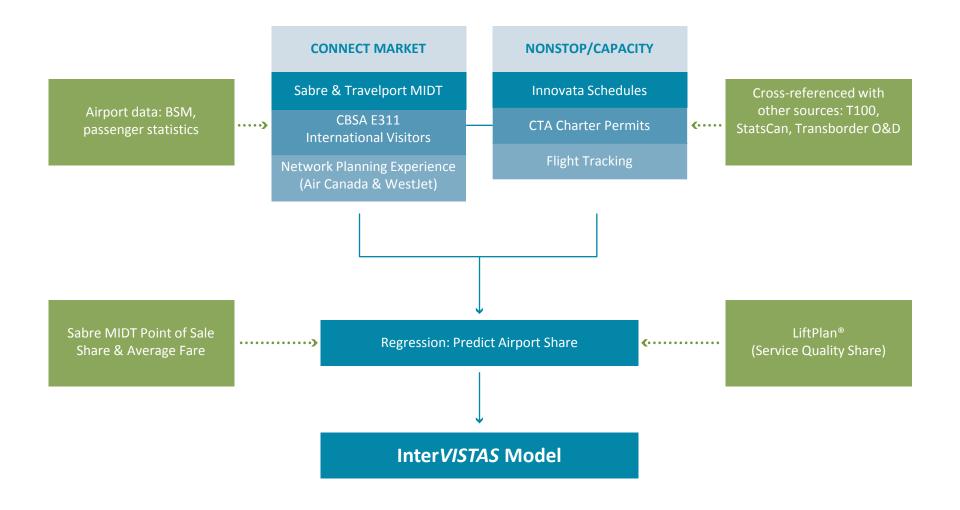

## Market Size Methodology

- + Market sizes have been estimated by the InterVISTAS Market Research & Analysis group.
- + The following data sources are used as inputs when estimating Kelowna area origindestination markets sizes:
  - Data representative of the major Global Distribution Systems (GDS) booking information.
  - Schedule carrier capacity from Innovata.
  - Airport site statistics.
  - Data from national statistics agencies (e.g. Statistics Canada, US Department of Transportation etc.).
- + Estimates of the GDS share of total traffic by point-of-origin, country and carrier are constructed and these figures are applied to the specific itineraries in the MIDT and supplemental GDS data to estimate the total traffic for each itinerary record. The itineraries are then summarized to provide the appropriate origin-destination market size estimates.
- + Market sizes were derived from 2015 bookings data.
- + Markets were adjusted for seasonality using historical point-of-sale estimates.
  - Summer market sizes are based on April September averages.
  - Winter market sizes are based on October March averages.

## Leakage Model